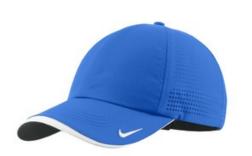

# Nike Dri-FIT Perforated Performance Cap NKFB6445

Maximum breathability is achieved with Dri-FIT moisture management technology and perforated mid and back panels. A contrast underbill reduces sun glare. This cap has an unstructured, low -profile design with a hook and loop closure. The contrast Swoosh logo is embroidered on the bill and center back. Made of 100% Dri-FIT polyester. CARE INSTRUCTIONS Hand Wash Cold. Do Not Wring. Do Not Bleach. Line Dry. Do Not Iron. Do Not Dry Clean.

front

back