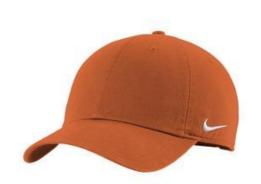

# Nike Heritage Cotton Twill Cap NKFB5677

Made from durable cotton tw ill, this unstructured, mid-profile cap has embroidered eyelets for enhanced breathability. Interior taping gives a comfortable fit. Closes with an adjustable self-fabric strap with metal slider. The contrast Swoosh logo is embroidered on the left-side middle panel. Made of 100% Organic Cotton.

Please note: Although this cap is noted as M/L on the label and on the ordering grid, it is only offered in one size. It is One Size Fits All (OSFA).

front

back