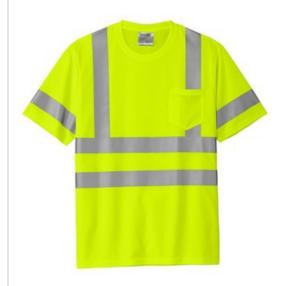

## CornerStone <sup>®</sup> ANSI 107 Class 3 Mesh Tee. CS202

This breathable, moisture-wicking mesh tee delivers the highest ANSI visibility with additional reflective tape to meet ANSI 107 Class 3 standards.

- 4.1-ounce, 100% polyester birdseye mesh
- Durable, reflective 2-inch tape meets ANSI 107 requirements and provides 360-degree visibility on body and sleeves
- 1x1 rib knit neck
- Back neck tape
- Left chest pocket

## **COLOR INFORMATION**

Safety Orange Safety Yellow