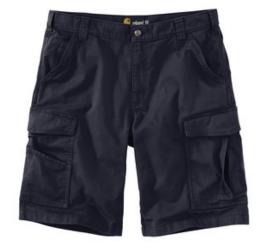

## Carhartt<sup>®</sup> Rugged Flex<sup>®</sup> Rigby Cargo Short CT103542

Lightweight, flexible and built to last, these shorts give you the freedom to move through your work or while doing yardwork on the weekend.

- 8.5-ounce, 98/2 cotton/spandex canvas
- Rugged Flex<sup>®</sup> durable stretch technology for ease of movement
- Sits at the waist
- Comfortable fit through the seat and thigh with room to move
- Left-leg cargo pocket with secure cell phone storage
- Right-leg cargo pocket with utility pocket
- Stronger sewn-on-seam belt loops
- Heavy hauling reinforced back pockets
- Hidden hook and loop closures on cargo and back pocket flaps
- 11-inch inseam
- Carhartt label sewn on right rear pocket
- Relaxed fit