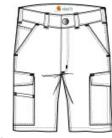

- 8.5-ounce, 98/2 cotton/spandex canvas
- Rugged Flex<sup>®</sup> durable stretch technology for ease of movement
- Sits at the waist
- Comfortable fit through the seat and thigh with room to move
- Left-leg cargo pocket with secure cell phone storage
- Right-leg cargo pocket with utility pocket
- Stronger sewn-on-seam belt loops
- Heavy hauling reinforced back pockets
- Hidden hook and loop closures on cargo and back pocket flaps
- 11-inch inseam
- Carhartt label sewn on right rear pocket
- Relaxed fit

## **CARE INSTRUCTIONS**

Wash and dry inside out with like colors, Machine wash cold, Do not bleach, Tumble dry medium, Warm Iron, Do not dry clean

fro nt

back