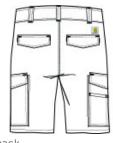

- 8.5-ounce, 98/2 cotton/spandex canvas
- Rugged Flex<sup>®</sup> durable stretch technology for ease of movement
- Sits at the waist
- Comfortable fit through the seat and thigh with room to move
- Left-leg cargo pocket with secure cell phone storage
- Right-leg cargo pocket with utility pocket
- Stronger sewn-on-seam belt loops
- Heavy hauling reinforced back pockets
- Hidden hook and loop closures on cargo and back pocket flaps
- 11-inch inseam
- Carhartt label sewn on right rear pocket
- Relaxed fit

## **CARE INSTRUCTIONS**

Wash and dry inside out with like colors, Machine wash cold, Do not bleach, Tumble dry medium, Warm Iron, Do not dry clean

fro nt

back