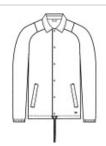

# New Era<sup>®</sup> Coach¿s Jacket NEA601

New Era took the classic coaches jacket and revamped it for modern, street-ready style.

- 100% polyester with durable water-repellent (DWR) finish
- Heat transfer label for tag-free comfort
- Matte black silicone-embossed New Era flag logo snaps
- Jersey-lined front pockets
- Elastic binding at cuffs
- Round, dyed-to-match drawcords at hem with matte black tips
- Debossed silicone New Era flag logo at hem