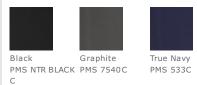

free comfort
- Matte black silicone-embossed New Era flag logo snaps
- Jersey-lined front pockets
- Elastic binding at cuffs
- Round, dyed-to-match drawcords at hem with matte black tips
- Debossed silicone New Era flag logo at hem

## CARE INSTRUCTIONS

Machine wash cold with like colors. Do not use fabric softener. Do not bleach. Tumble dry low. Cool iron. Do not dry clean.







### **HOW TO MEASURE**



### CHEST WIDTH

Measure under the arm and around the fullest part of the chest with arms down, keeping tape horizontal.

### SIZE CHART

|       | XS    | S     | М     | L     | XL    | 2XL   | 3XL   | 4XL   |
|-------|-------|-------|-------|-------|-------|-------|-------|-------|
| Chest | 32-34 | 35-37 | 38-40 | 41-43 | 44-47 | 48-51 | 52-56 | 57-61 |

### **COLOR INFORMATION**