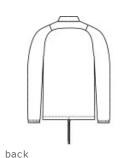

# New Era<sup>®</sup> Coach¿s Jacket NEA601

New Era took the classic coaches jacket and revamped it for modern, street-ready style.

- 100% polyester with durable water-repellent (DWR) finish
- Heat transfer label for tag-free comfort
- Matte black silicone-embossed New Era flag logo snaps
- Jersey-lined front pockets
- Elastic binding at cuffs
- Round, dyed-to-match drawcords at hem with matte black tips
- Debossed silicone New Era flag logo at hem